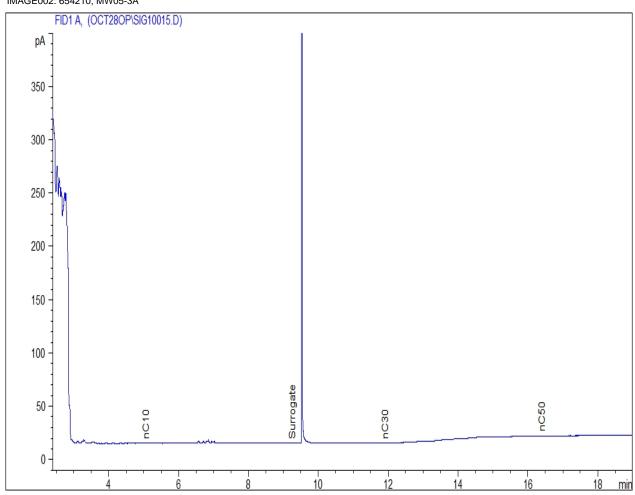

|
| Toluene-d8 (BTEX)        | TO-0543    | EPA SW-846 5021 & 8260 | GC/MS                |  |  |  |  |  |  |  |  |
| C10 - C16 (F2)           | TO 0511    | CCME Tier 1 Method     | GC/FID               |  |  |  |  |  |  |  |  |
| o-Terphenyl (F2)         | TO 0511    | CCME Tier 1 Method     | GC/FID               |  |  |  |  |  |  |  |  |

AGAT METHOD SUMMARY (V1)

Page 6 of 20



## **Chromatogram Image**

CLIENT NAME: CONOCOPHILLIPS CANADA RES. CORP.

AGAT WORK ORDER: 19C535960

PROJECT: 19-00604 / Village of Marwayne

f Marwayne ATTENTION TO: Ben Pratt



AGAT Graphic Report

Page 7 of 20



## **Chromatogram Image**

CLIENT NAME: CONOCOPHILLIPS CANADA RES. CORP.

AGAT WORK ORDER: 19C535960

PROJECT: 19-00604 / Village of Marwayne

ATTENTION TO: Ben Pratt

IMAGE002: 654210, MW05-3A



AGAT Graphic Report

Page 8 of 20



## **Chromatogram Image**

CLIENT NAME: CONOCOPHILLIPS CANADA RES. CORP.

AGAT WORK ORDER: 19C535960

PROJECT: 19-00604 / Village of Marwayne

ATTENTION TO: Ben Pratt





AGAT Graphic Report

Page 9 of 20



## **Chromatogram Image**

CLIENT NAME: CONOCOPHILLIPS CANADA RES. CORP.

AGAT WORK ORDER: 19C535960

PROJECT: 19-00604 / Village of Marwayne

ATTENTION TO: Ben Pratt





AGAT Graphic Report

Page 10 of 20



## **Chromatogram Image**

CLIENT NAME: CONOCOPHILLIPS CANADA RES. CORP.

AGAT WORK ORDER: 19C535960

PROJECT: 19-00604 / Village of Marwayne

wayne ATTENTION TO: Ben Pratt



AGAT Graphic Report

Page 11 of 20



## **Chromatogram Image**

CLIENT NAME: CONOCOPHILLIPS CANADA RES. CORP.

AGAT WORK ORDER: 19C535960

PROJECT: 19-00604 / Villag