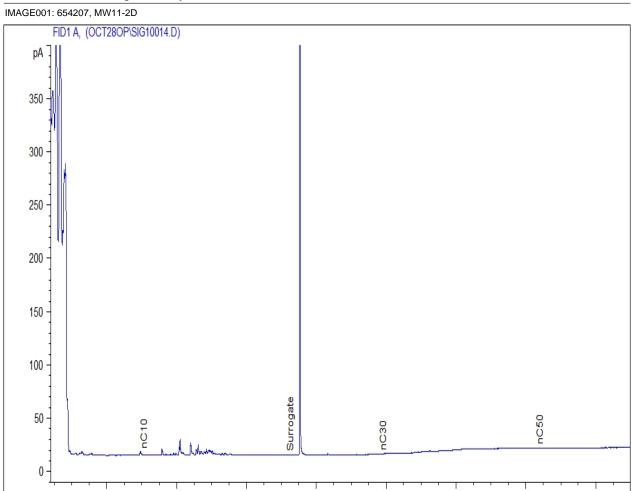

|  |  |
| C6 - C10 (F1)            | TO 0540    | CCME Tier 1 Method     | GC/FID               |  |  |  |  |  |  |  |  |
| C6 - C10 (F1 minus BTEX) | TO 0540    | CCME Tier 1 Method     | GC/FID               |  |  |  |  |  |  |  |  |
| Toluene-d8 (BTEX)        | TO-0543    | EPA SW-846 5021 & 8260 | GC/MS                |  |  |  |  |  |  |  |  |
| C10 - C16 (F2)           | TO 0511    | CCME Tier 1 Method     | GC/FID               |  |  |  |  |  |  |  |  |
| o-Terphenyl (F2)         | TO 0511    | CCME Tier 1 Method     | GC/FID               |  |  |  |  |  |  |  |  |

AGAT METHOD SUMMARY (V1)

Page 6 of 20



## **Chromatogram Image**

CLIENT NAME: CONOCOPHILLIPS CANADA RES. CORP.

AGAT WORK ORDER: 19C535960

PROJECT: 19-00604 / Village of Marwayne

f Marwayne ATTENTION TO: Ben Pratt



AGAT Graphic Report

Page 7 of 20



## **Chromatogram Image**

CLIENT NAME: CONOCOPHILLIPS CANADA RES. CORP.

AGAT WORK ORDER: 19C535960

PROJECT: 19-00604 / Village of Marwayne

ATTENTION TO: Ben Pratt

IMAGE002: 654210, MW05-3A



AGAT Graphic Report

Page 8 of 20



## **Chromatogram Image**

CLIENT NAME: CONOCOPHILLIPS CANADA RES. CORP.

AGAT WORK ORDER: 19C535960

PROJECT: 19-00604 / Village of Marwayne

ATTENTION TO: Ben Pratt





AGAT Graphic Report

Page 9 of 20



## **Chromatogram Image**

CLIENT NAME: CONOCOPHILLIPS CANADA RES. CORP.

AGAT WORK ORDER: 19C535960

PROJECT: 19-00604 / Village of Marwayne

ATTENTION TO: Ben Pratt





AGAT Graphic Report

Page 10 of 20



## **Chromatogram Image**

CLIENT NAME: CONOCOPHILLIPS CANADA RES. CORP.

AGAT WORK ORDER: 19C535960

PROJEC