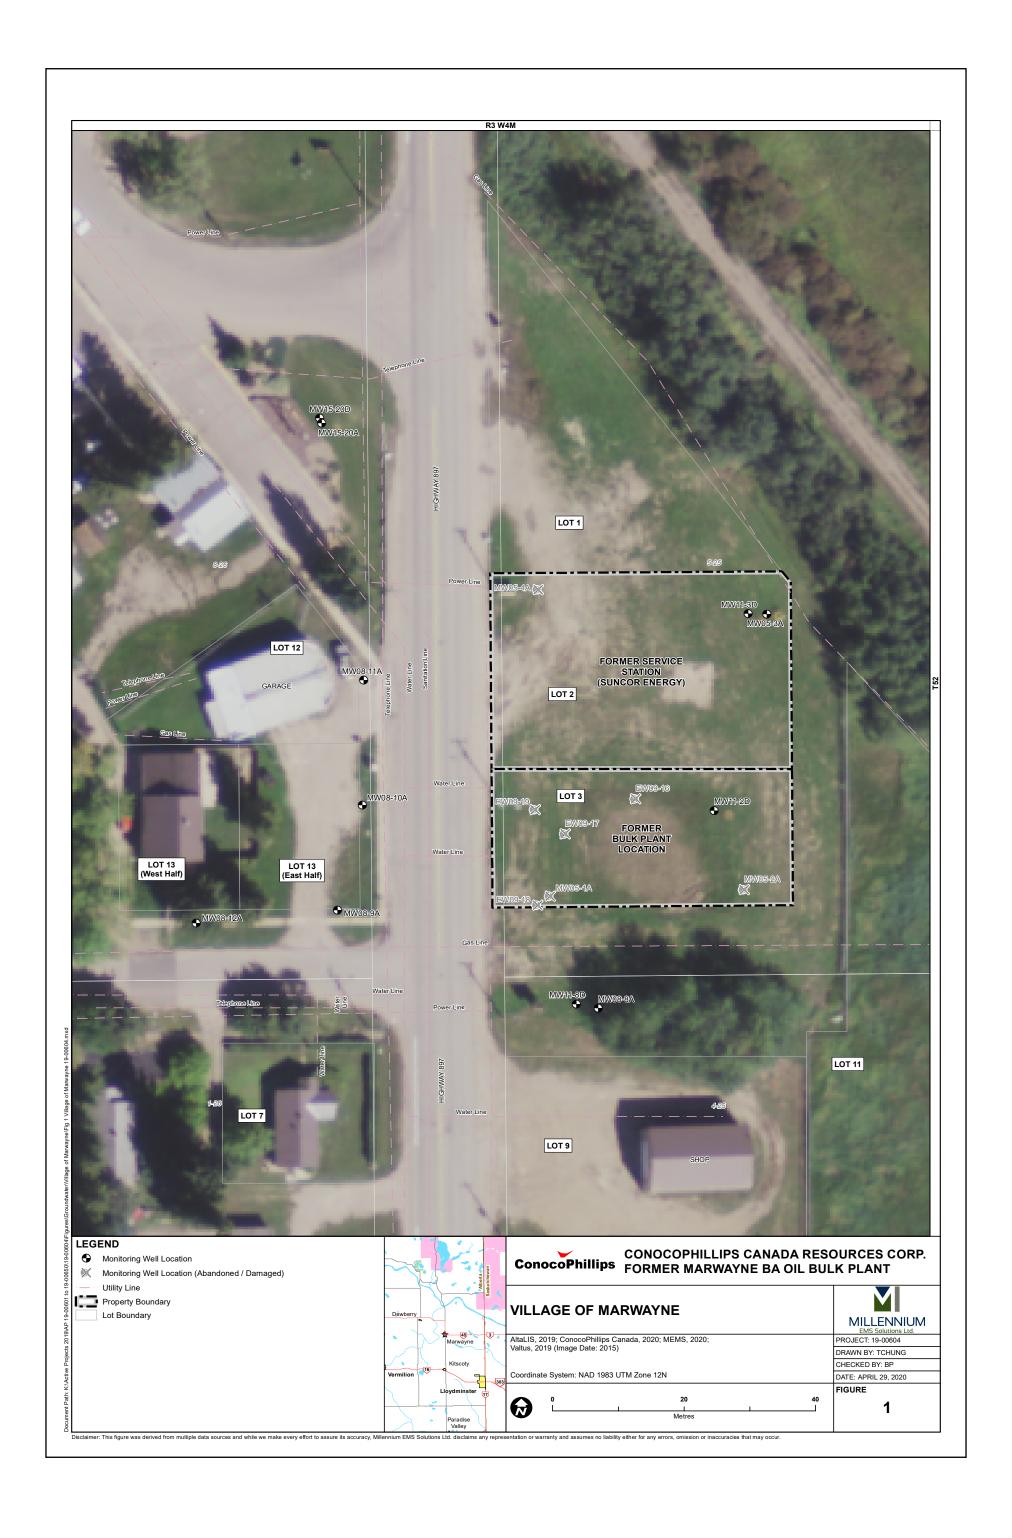

operty value,

Page 2 19-00604-00



and/or fear of, or actual, exposure to or release of toxic or hazardous substances) in regards to such use.

Third parties that wish to use this report will be required to return an executed copy of Millennium's Third-Party Reliance Agreement located in Appendix D.

#### **CLOSURE**

Should you have any questions, please contact either of the undersigned at 403.270.5012.

Yours truly,

Millennium EMS Solutions Ltd.

Prepared by:

Ben Pratt, B.A.Sc., B.A.I.E., E.I.T.

Contaminant Hydrogeologist

Reviewed by:

Scott Digel, Ph.D., P.Geol.

Senior Advisor, Client and Technical Services

Page 3 19-00604-00



ConocoPhillips Canada Resources Corp. Former BA Oil Bulk Plant (Outlet #28394) Village of Marwayne, AB May 27, 2020

APPENDIX A: FIGURES

19-00604-00





ConocoPhillips Canada Resources Corp. Former BA Oil Bulk Plant (Outlet #28394) Village of Marwayne, AB May 27, 2020

APPENDIX B: DATA TABLES

19-00604-00



AGENDA ITEM #6.1

Table B1. Well Completion Details and Groundwater Elevations

| Well ID | Ground<br>Elevation | Top of Casing<br>Elevation | Stick up | Well<br>Depth | Top of<br>Completion | Bottom of<br>Completion | Stratigraphy at Screen | Date                   | Hydraulic<br>Conductivity | w            | ater Lev     | rels             |  |           |  |      |      |        |
|---------|---------------------|----------------------------|----------|---------------|----------------------|-------------------------|------------------------|------------------------|---------------------------|--------------|--------------|------